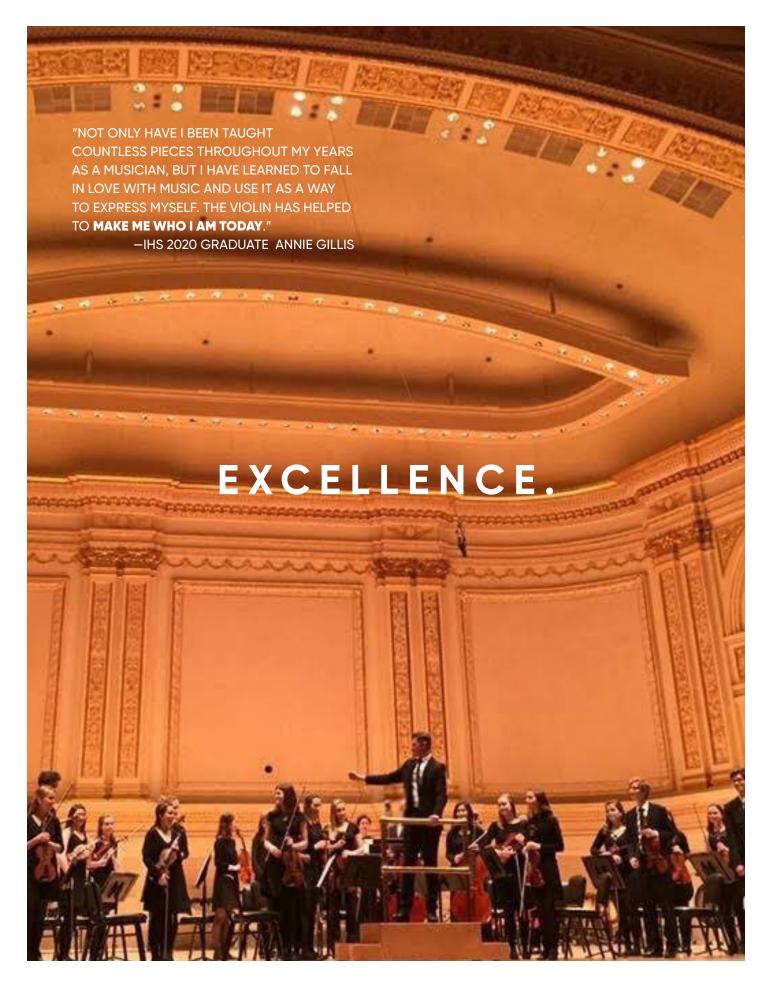

## INCREDIBLE IMPACT THEY HAVE ON THEIR STUDENTS

AND FOSTERS THE FUTURE **GROWTH** OF THEIR DYNAMIC MUSICAL PROGRAMS.

THE WORK OF MICHEAL COELHO AND MARISSA SCARANO HAS BEEN ONE OF THE AMAZING SUCCESS STORIES WITHIN THE IPSWICH SCHOOLS OVER THE PAST SIX YEARS. MICHAEL IS RESPONSI-BLE FOR SIX ENSEMBLES IN THE MIDDLE AND HIGH SCHOOL. SYNTHESIZING TRADITIONAL ORCHESTRAL PERFORMANCE WITH A MODERN APPROACH, HIS UNIQUE EDUCATIONAL METHODS AND CONDUCTING FREQUENTLY LEAD HIS ENSEMBLES TO STATEWIDE AND NATIONAL RECOGNITION. IN 2017, HIS ORCHESTRA WAS ONE OF THREE PUBLIC SCHOOLS NATIONWIDE INVITED TO PLAY CARNEGIE HALL, AND HE HAS RECENTLY BEEN RECOGNIZED BY THE BOSTON GLOBE AS ONE OF THE TOP UP-AND-COMING EDUCATORS.

## **MARISSA IS A TORCHBEARER**

FOR NEW WAYS OF TEACHING AND CREATING MUSIC WITH FOURTH AND FIFTH GRADERS, ENSURING FRESH TALENT IS CONSTANTLY INFUSING OUR MUSICAL PROGRAM. MICHAEL AND MARISSA ARE INSPIRING THE **HUNDREDS OF STUDENTS** WHO SEE THEM EVERY WEEK, AND THEIR STUDENTS CONTINUE TO FLOURISH AS OUTSTANDING YOUTH MUSICIANS. THEIR STUDENTS ARE CONNECTED TO THEM, **WANT TO WORK HARD FOR** THEM, AND HAVE ACHIEVED **GREAT SUCCESS UNDER THEIR GUIDANCE.** 